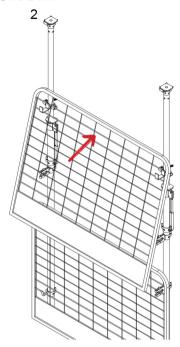

## **IMPORTANT:** DISASSEMBLY PROCESS MUST FOLLOW THE INSTRUCTIONS IN REVERSE ORDER. IMPROPER INSTALLATION OR REMOVAL COULD RESULT IN SERIOUS INJURY OR DEATH.

1. Fix the Rapid Clamp to the posts.

2. Angle the top of the barrier towards the posts and locate the top mesh bar into the Rapid Clamps.

3. Push the lower part of the Rapid barrier towards the post and fix into the lower latches. Secure with a cable tie (Optional).