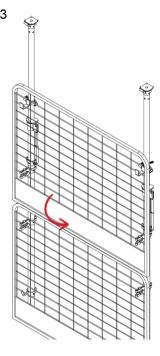

## **RAPID BARRIERS**

RAPID BARRIER FULL - 21.5KG / 47.4LBS RAPID BARRIER HALF - 11.5KG / 25.4LBS RAPID BARRIER QAURTER - 6.0KG / 13.3LBS

1. Locate the bottom hook first by angling the barrier over the hook and pass through the mesh. This will allow the barrier to be lowered to the ground and lock on the hook.

2. Let the barrier sit on the floor and push the top of the barrier towards the posts so that the latch engages with the barriers horizontal mesh wire.

3

3. For additional security a cable tie can be added (Optional)