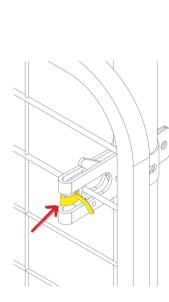

## **IMPORTANT:** DISASSEMBLY PROCESS MUST FOLLOW THE INSTRUCTIONS IN REVERSE ORDER. IMPROPER INSTALLATION OR REMOVAL COULD RESULT IN SERIOUS INJURY OR DEATH.

1. Fix the Rapid Clamp to the posts.

2. Angle the top of the barrier towards the posts and locate the top mesh bar into the Rapid Clamps.

3. Push the lower part of the Rapid barrier towards the post and fix into the lower latches. Secure with a cable tie (Optional).