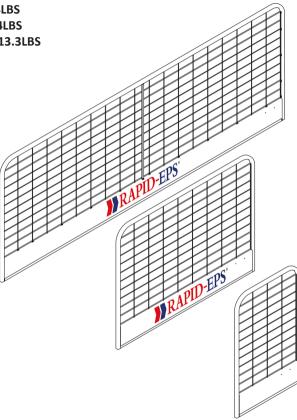

## **RAPID BARRIERS**

RAPID BARRIER FULL - 21.5KG / 47.4LBS RAPID BARRIER HALF - 11.5KG / 25.4LBS RAPID BARRIER QAURTER - 6.0KG / 13.3LBS

1. Locate the bottom hook first by angling the barrier over the hook and pass through the mesh. This will allow the barrier to be lowered to the ground and lock on the hook.