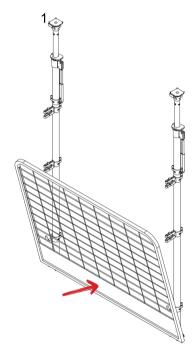

## **RAPID BARRIERS**

RAPID BARRIER FULL - 21.5KG / 47.4LBS RAPID BARRIER HALF - 11.5KG / 25.4LBS RAPID BARRIER QAURTER - 6.0KG / 13.3LBS

1. Locate the bottom hook first by angling the barrier over the hook and pass through the mesh. This will allow the barrier to be lowered to the ground and lock on the hook.

2. Let the barrier sit on the floor and push the top of the barrier towards the posts so that the latch engages with the barriers horizontal mesh wire.

3

3. For additional security a cable tie can be added (Optional)