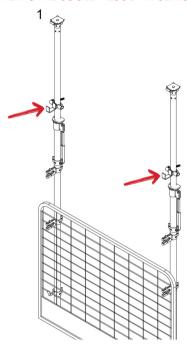

## **IMPORTANT:** DISASSEMBLY PROCESS MUST FOLLOW THE INSTRUCTIONS IN REVERSE ORDER. IMPROPER INSTALLATION OR REMOVAL COULD RESULT IN SERIOUS INJURY OR DEATH.

1. Fix the Rapid Clamp to the posts.

2. Angle the top of the barrier towards the posts and locate the top mesh bar into the Rapid Clamps.

3. Push the lower part of the Rapid barrier towards the post and fix into the lower latches. Secure with a cable tie (Optional).