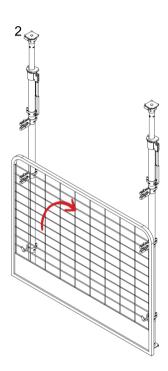

2. Let the barrier sit on the floor and push the top of the barrier towards the posts so that the latch engages with the barriers horizontal mesh wire.

3

3. For additional security a cable tie can be added (Optional)

## **IMPORTANT:** DISASSEMBLY PROCESS MUST FOLLOW THE INSTRUCTIONS IN REVERSE ORDER. IMPROPER INSTALLATION OR REMOVAL COULD RESULT IN SERIOUS INJURY OR DEATH.

1. Fix the Rapid Clamp to the posts.

2. Angle the top of the barrier towards the posts and locate the top mesh bar into the Rapid Clamps.