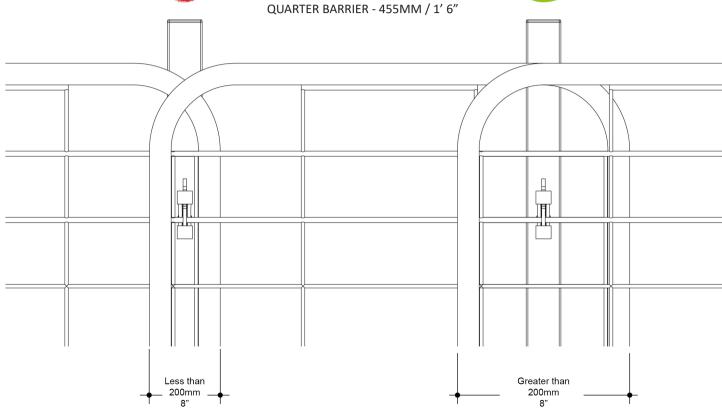

barrier to be lowered to the ground and lock on the hook.



2. Let the barrier sit on the floor and push the top of the barrier towards the posts so that the latch engages with the barriers horizontal mesh wire.



3

3. For additional security a cable tie can be added (Optional)

## **IMPORTANT:** DISASSEMBLY PROCESS MUST FOLLOW THE INSTRUCTIONS IN REVERSE ORDER. IMPROPER INSTALLATION OR REMOVAL COULD RESULT IN SERIOUS INJURY OR DEATH.



1. Fix the Rapid Clamp to the posts.



2. Angle the top of the barrier towards the posts and locate the top mesh bar into the Rapid Clamps.



3. Push the lower part of the Rapid barrier towards the post and fix into the lower latches. Secure with a cable tie (Optional).



## **POST CENTRES**

FULL BARRIER - 2700MM / 9'
HALF BARRIER - 1200MM / 4'